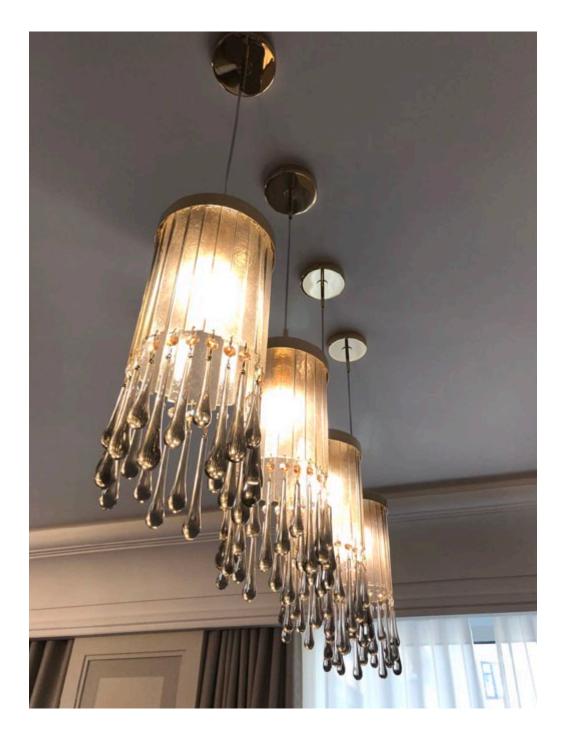

## Dancer in

## the World

**MULTIFORME DANCER** 

SS7651-DK **W** 170 cm - **H** 60 cm - **D** 40 cm G9 x 7 MAX 40W - 30 KG

MULTIFORME DANCER

**W** 170cm - **H** 60 cm - **D** 40 cm G9 x 18 MAX 40W - 30 KG

**ULTIFORME DANCER** 