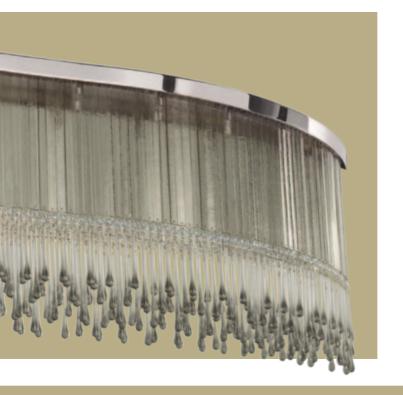

# About

Dancer is one of our interpretations of the traditional crystal and glass chandeliers. Composed by a cascade of tiny glass elements of different shapes reminds the fringes typical of the 20's fashion: thin glass foils, drop-shaped elements and Swarovski glass elements. The light comes out passing through the glass elements, thus creating a multitude of glares in the surrounding space.

# The idea

The crystal design lamp Dancer is one ofourinterpretationsofthetraditional crystal and glass chandeliers. The whole structure of this chandelier is composed of a cascade of tiny glass elements of different shapes, that reminds the fringes typical of the 20's fashion: thin glass foils, dropshaped elements and Swarovski glass elements.

> Inside this structure are placed the light bulbs; the light therefore comes out passing through the glass elements, thus creating a multitude of glares in the surrounding space. Two colours for the glass elements are available in the catalogue, grey or a dark shade of amber.

In the catalogue Dancer is available in two different shapes: a wavy extended shape and a spiral shape. But Dancer can be realised in many other shapes, since this collection can suit many lighting fixture. Dancer is an extremely versatile chandelier, a decorative solution that can easily suit architects and interior designers' needs.