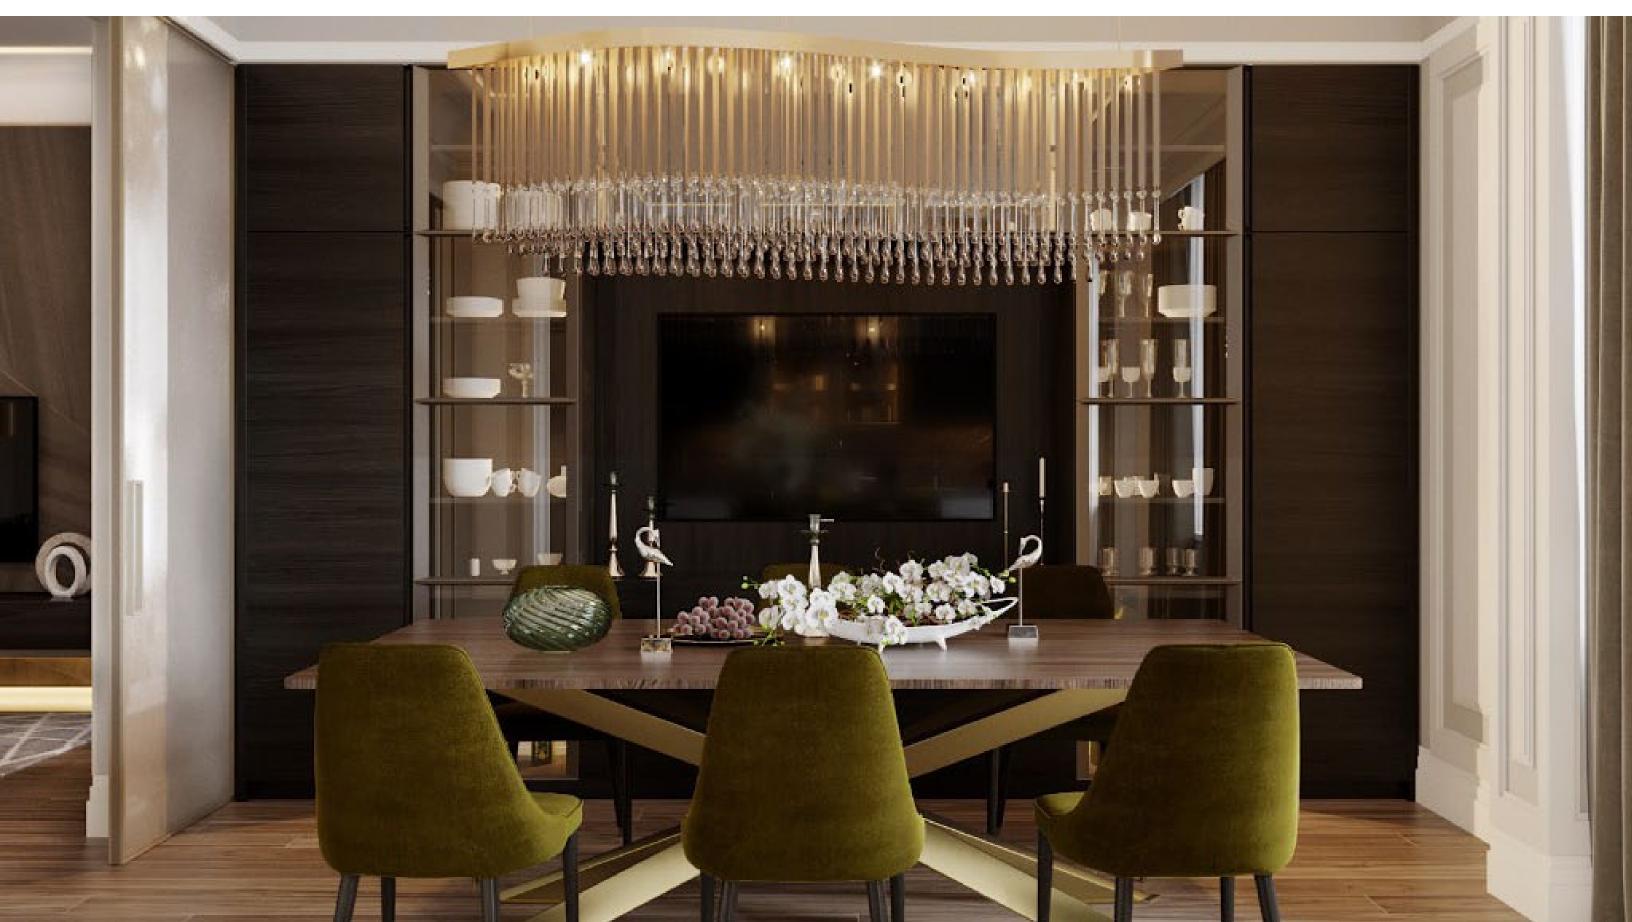

# About

Dancer is one of our interpretations of the traditional crystal and glass chandeliers. Composed by a cascade of tiny glass elements of different shapes reminds the fringes typical of the 20's fashion: thin glass foils, drop-shaped elements and Swarovski glass elements. The light comes out passing through the glass elements, thus creating a multitude of glares in the surrounding space.

# The idea

The crystal design lamp Dancer is one ofourinterpretationsofthetraditional crystal and glass chandeliers. The whole structure of this chandelier is composed of a cascade of tiny glass elements of different shapes, that reminds the fringes typical of the 20's fashion: thin glass foils, dropshaped elements and Swarovski glass elements.

> Inside this structure are placed the light bulbs; the light therefore comes out passing through the glass elements, thus creating a multitude of glares in the surrounding space. Two colours for the glass elements are available in the catalogue, grey or a dark shade of amber.

In the catalogue Dancer is available in two different shapes: a wavy extended shape and a spiral shape. But Dancer can be realised in many other shapes, since this collection can suit many lighting fixture. Dancer is an extremely versatile chandelier, a decorative solution that can easily suit architects and interior designers' needs.