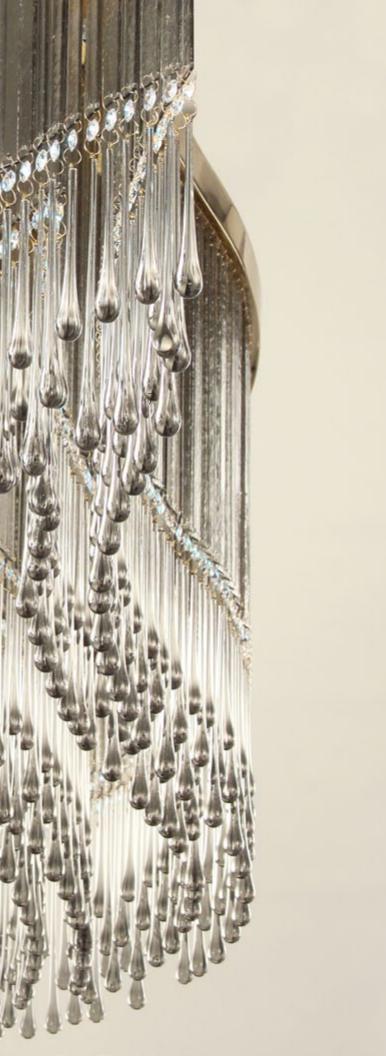

# About

Dancer is one of our interpretations of the traditional crystal and glass chandeliers. Composed by a cascade of tiny glass elements of different shapes reminds the fringes typical of the 20's fashion: thin glass foils, drop-shaped elements and Swarovski glass elements. The light comes out passing through the glass elements, thus creating a multitude of glares in the surrounding space.

# The idea

The crystal design lamp Dancer is one ofourinterpretationsofthetraditional crystal and glass chandeliers. The whole structure of this chandelier is composed of a cascade of tiny glass elements of different shapes, that reminds the fringes typical of the 20's fashion: thin glass foils, dropshaped elements and Swarovski glass elements.

> Inside this structure are placed the light bulbs; the light therefore comes out passing through the glass elements, thus creating a multitude of glares in the surrounding space. Two colours for the glass elements are available in the catalogue, grey or a dark shade of amber.

In the catalogue Dancer is available in two different shapes: a wavy extended shape and a spiral shape. But Dancer can be realised in many other shapes, since this collection can suit many lighting fixture. Dancer is an extremely versatile chandelier, a decorative solution that can easily suit architects and interior designers' needs.