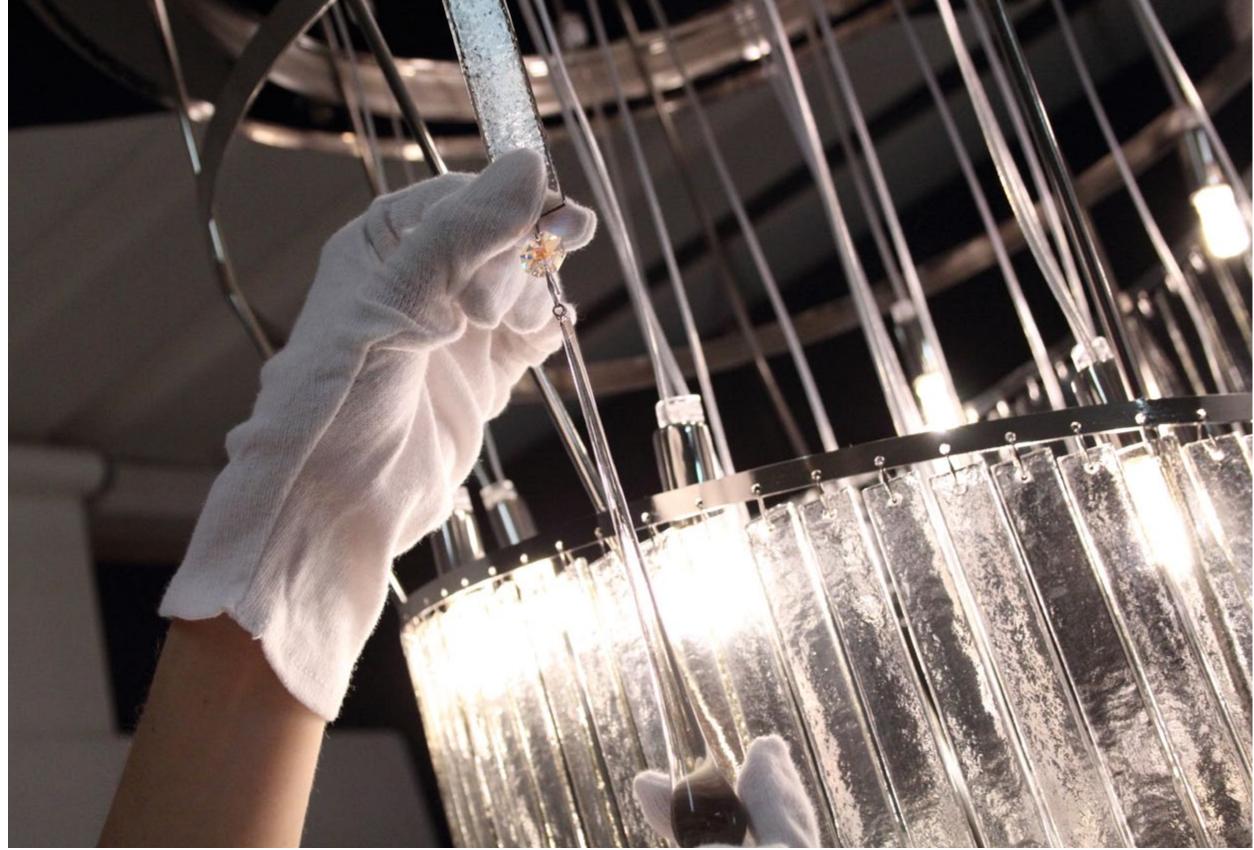

## Tailor-made

# The idea

The crystal design lamp Dancer is one ofourinterpretationsofthetraditional crystal and glass chandeliers. The whole structure of this chandelier is composed of a cascade of tiny glass elements of different shapes, that reminds the fringes typical of the 20's fashion: thin glass foils, dropshaped elements and Swarovski glass elements.

> Inside this structure are placed the light bulbs; the light therefore comes out passing through the glass elements, thus creating a multitude of glares in the surrounding space. Two colours for the glass elements are available in the catalogue, grey or a dark shade of amber.