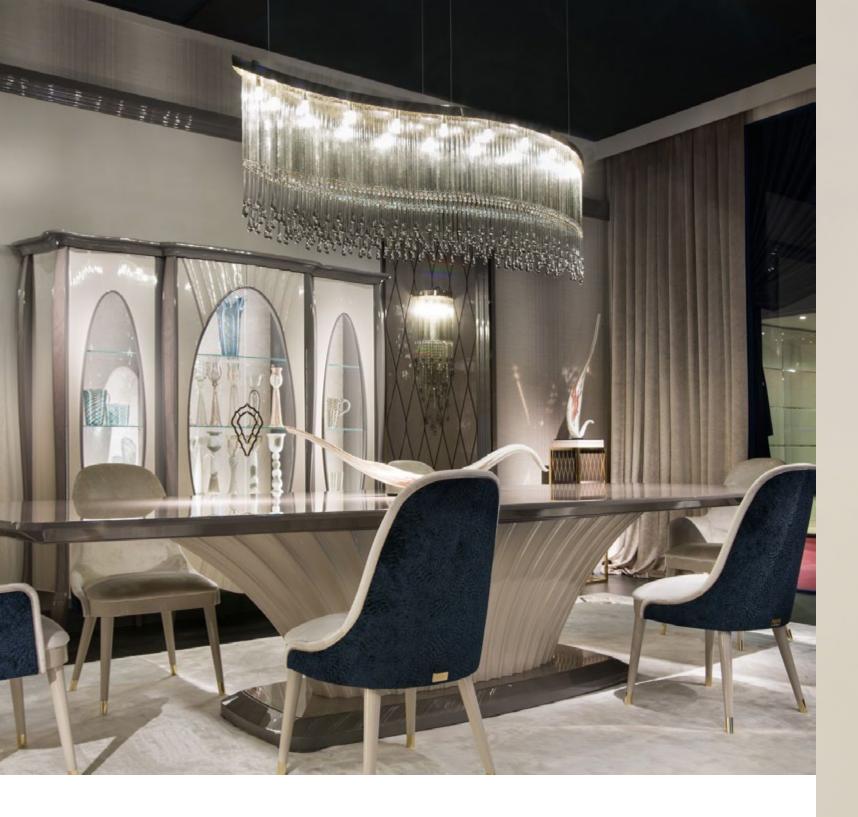

# About

Dancer is one of our interpretations of the traditional crystal and glass chandeliers. Composed by a cascade of tiny glass elements of different shapes reminds the fringes typical of the 20's fashion: thin glass foils, drop-shaped elements and Swarovski glass elements. The light comes out passing through the glass elements, thus creating a multitude of glares in the surrounding space.

# The idea

The crystal design lamp Dancer is one ofourinterpretationsofthetraditional crystal and glass chandeliers. The whole structure of this chandelier is composed of a cascade of tiny glass elements of different shapes, that reminds the fringes typical of the 20's fashion: thin glass foils, dropshaped elements and Swarovski glass elements.

> Inside this structure are placed the light bulbs; the light therefore comes out passing through the glass elements, thus creating a multitude of glares in the surrounding space. Two colours for the glass elements are available in the catalogue, grey or a dark shade of amber.

In the catalogue Dancer is available in two different shapes: a wavy extended shape and a spiral shape. But Dancer can be realised in many other shapes, since this collection can suit many lighting fixture. Dancer is an extremely versatile chandelier, a decorative solution that can easily suit architects and interior designers' needs.