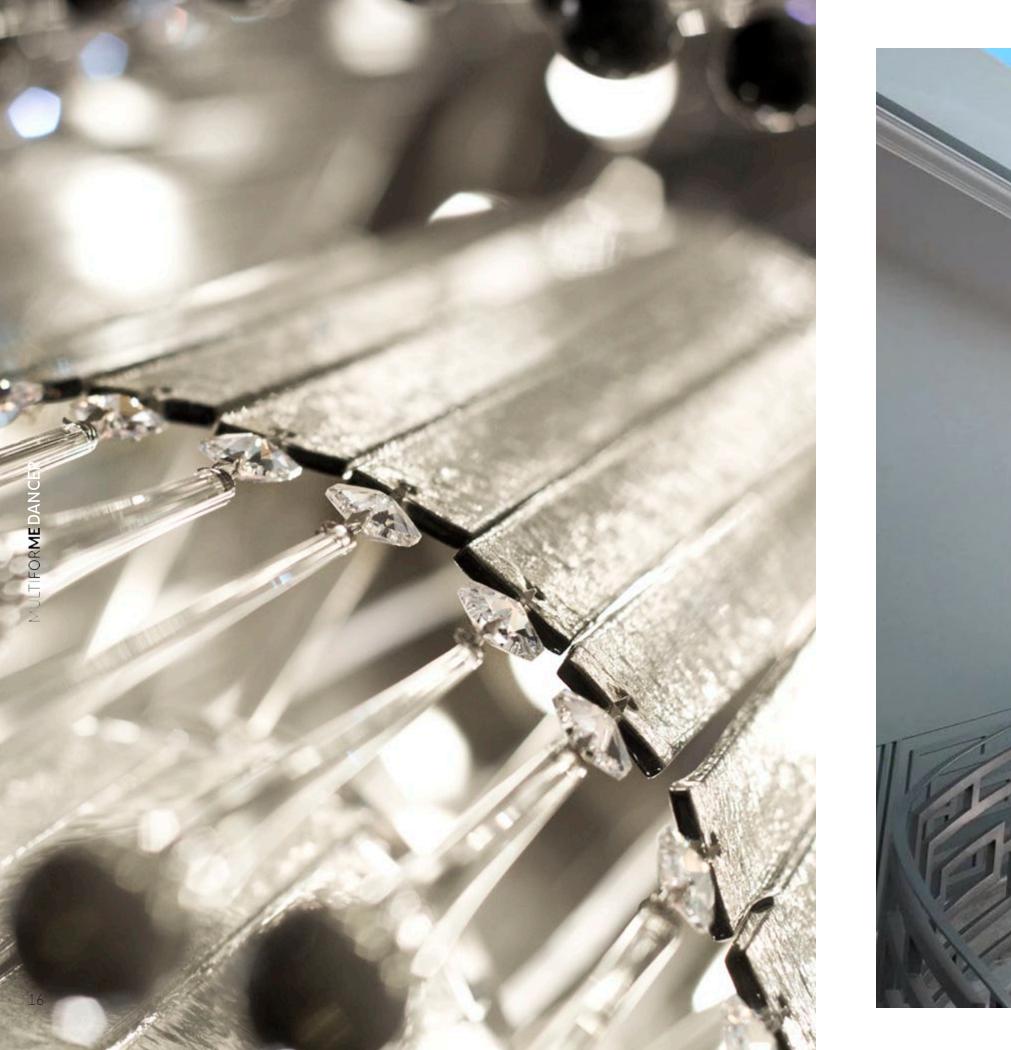

## Dancer in

## the World

**MULTIFORME DANCER** 

SS7651-DK **W** 170 cm - **H** 60 cm - **D** 40 cm G9 x 7 MAX 40W - 30 KG

MULTIFORME DANCER

**W** 170cm - **H** 60 cm - **D** 40 cm G9 x 18 MAX 40W - 30 KG

**ULTIFORME DANCER** 