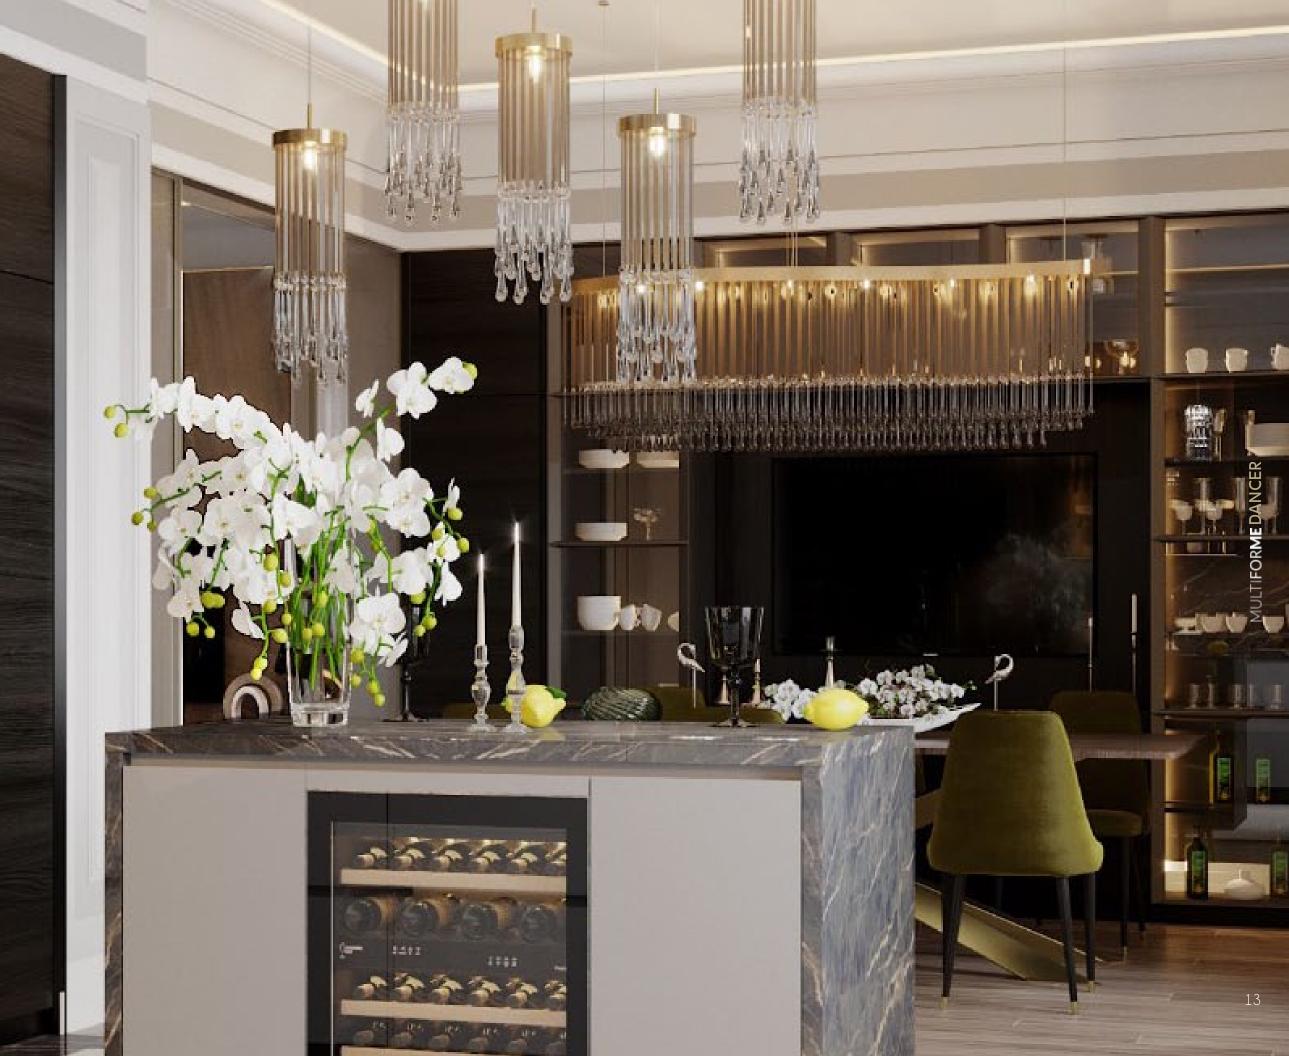

## Dancer in

## the World

**MULTIFORME DANCER** 

SS7651-DK **W** 170 cm - **H** 60 cm - **D** 40 cm G9 x 7 MAX 40W - 30 KG

MULTIFORME DANCER

**W** 170cm - **H** 60 cm - **D** 40 cm G9 x 18 MAX 40W - 30 KG

**ULTIFORME DANCER** 