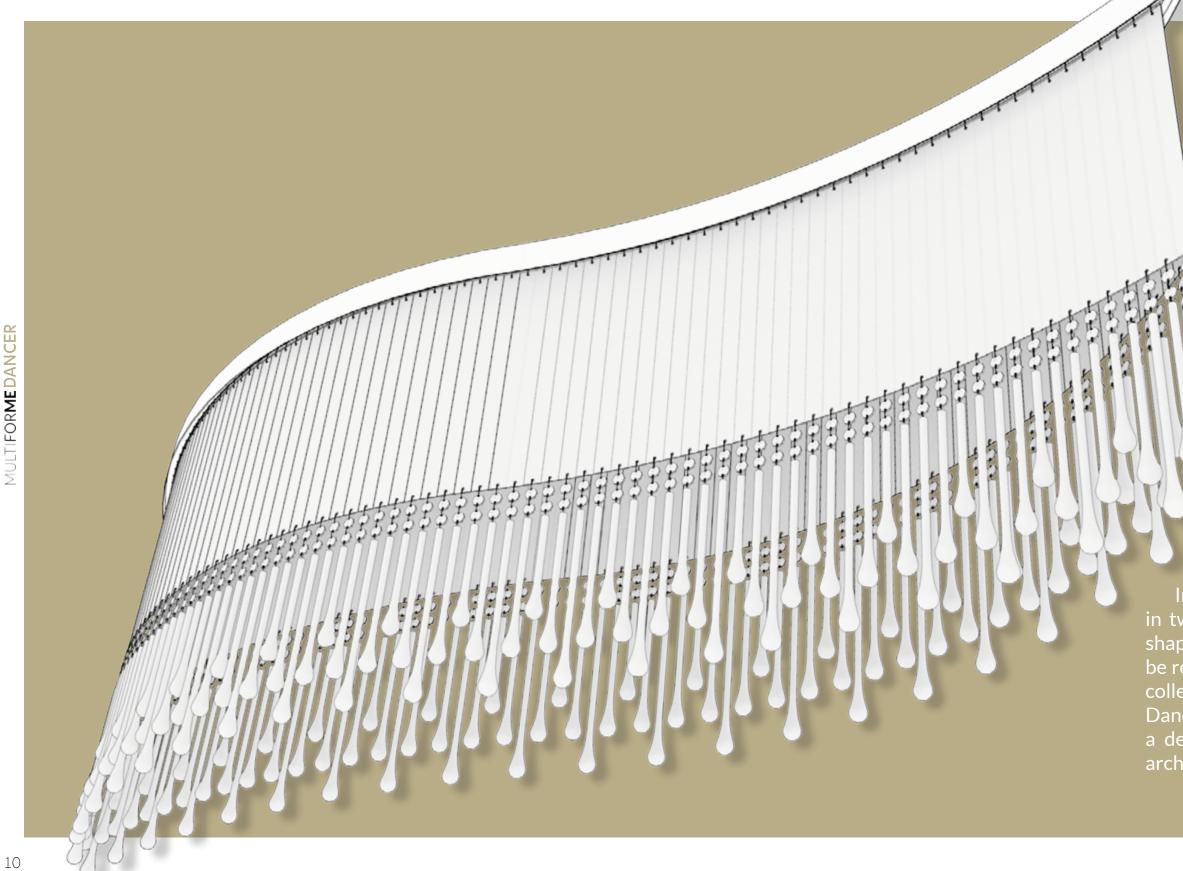

# About

Dancer is one of our interpretations of the traditional crystal and glass chandeliers. Composed by a cascade of tiny glass elements of different shapes reminds the fringes typical of the 20's fashion: thin glass foils, drop-shaped elements and Swarovski glass elements. The light comes out passing through the glass elements, thus creating a multitude of glares in the surrounding space.

# The idea

The crystal design lamp Dancer is one ofourinterpretationsofthetraditional crystal and glass chandeliers. The whole structure of this chandelier is composed of a cascade of tiny glass elements of different shapes, that reminds the fringes typical of the 20's fashion: thin glass foils, dropshaped elements and Swarovski glass elements.

> Inside this structure are placed the light bulbs; the light therefore comes out passing through the glass elements, thus creating a multitude of glares in the surrounding space. Two colours for the glass elements are available in the catalogue, grey or a dark shade of amber.

In the catalogue Dancer is available in two different shapes: a wavy extended shape and a spiral shape. But Dancer can be realised in many other shapes, since this collection can suit many lighting fixture. Dancer is an extremely versatile chandelier, a decorative solution that can easily suit architects and interior designers' needs.