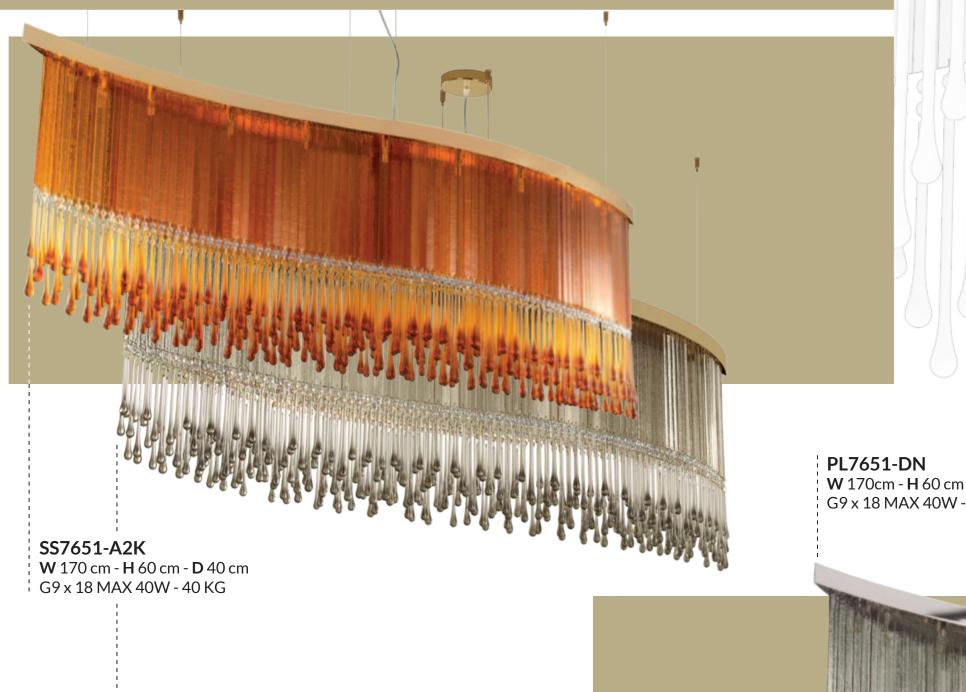

> Inside this structure are placed the light bulbs; the light therefore comes out passing through the glass elements, thus creating a multitude of glares in the surrounding space. Two colours for the glass elements are available in the catalogue, grey or a dark shade of amber.

In the catalogue Dancer is available in two different shapes: a wavy extended shape and a spiral shape. But Dancer can be realised in many other shapes, since this collection can suit many lighting fixture. Dancer is an extremely versatile chandelier, a decorative solution that can easily suit architects and interior designers' needs.

## the World

**MULTIFORME DANCER** 

SS7651-DK **W** 170 cm - **H** 60 cm - **D** 40 cm G9 x 7 MAX 40W - 30 KG

MULTIFORME DANCER

**W** 170cm - **H** 60 cm - **D** 40 cm G9 x 18 MAX 40W - 30 KG

**ULTIFORME DANCER** 