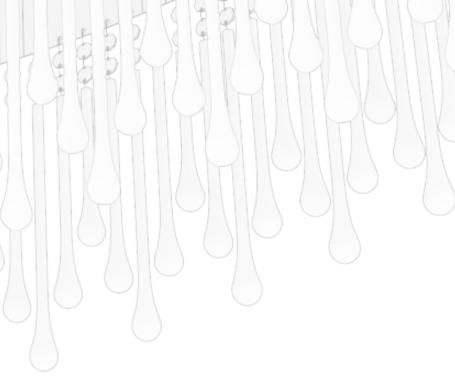

# About

Dancer is one of our interpretations of the traditional crystal and glass chandeliers. Composed by a cascade of tiny glass elements of different shapes reminds the fringes typical of the 20's fashion: thin glass foils, drop-shaped elements and Swarovski glass elements. The light comes out passing through the glass elements, thus creating a multitude of glares in the surrounding space.

# The idea

The crystal design lamp Dancer is one ofourinterpretationsofthetraditional crystal and glass chandeliers. The whole structure of this chandelier is composed of a cascade of tiny glass elements of different shapes, that reminds the fringes typical of the 20's fashion: thin glass foils, dropshaped elements and Swarovski glass elements.

> Inside this structure are placed the light bulbs; the light therefore comes out passing through the glass elements, thus creating a multitude of glares in the surrounding space. Two colours for the glass elements are available in the catalogue, grey or a dark shade of amber.