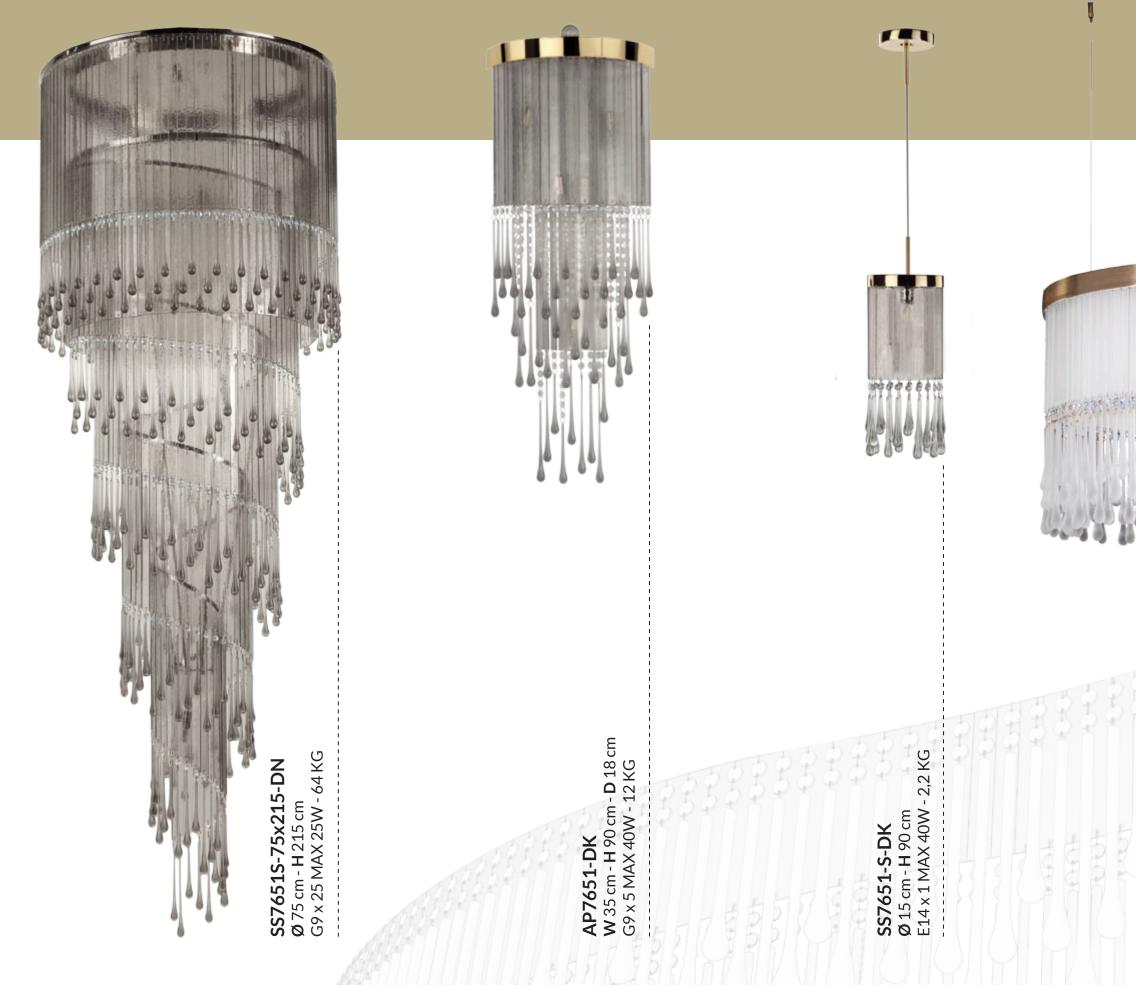

In the catalogue Dancer is available in two different shapes: a wavy extended shape and a spiral shape. But Dancer can be realised in many other shapes, since this collection can suit many lighting fixture. Dancer is an extremely versatile chandelier, a decorative solution that can easily suit architects and interior designers' needs.

## the World

**MULTIFORME DANCER** 

SS7651-DK **W** 170 cm - **H** 60 cm - **D** 40 cm G9 x 7 MAX 40W - 30 KG

MULTIFORME DANCER

**W** 170cm - **H** 60 cm - **D** 40 cm G9 x 18 MAX 40W - 30 KG

**ULTIFORME DANCER** 

20

**SS7651T-80-1CB** Ø 80 cm - H 50 cm G9 x 9 MAX 25W - 26 KG

MULT FORME DANCER

----