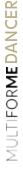

# About

Dancer is one of our interpretations of the traditional crystal and glass chandeliers. Composed by a cascade of tiny glass elements of different shapes reminds the fringes typical of the 20's fashion: thin glass foils, drop-shaped elements and Swarovski glass elements. The light comes out passing through the glass elements, thus creating a multitude of glares in the surrounding space.

# The idea

The crystal design lamp Dancer is one ofourinterpretationsofthetraditional crystal and glass chandeliers. The whole structure of this chandelier is composed of a cascade of tiny glass elements of different shapes, that reminds the fringes typical of the 20's fashion: thin glass foils, dropshaped elements and Swarovski glass elements.

> Inside this structure are placed the light bulbs; the light therefore comes out passing through the glass elements, thus creating a multitude of glares in the surrounding space. Two colours for the glass elements are available in the catalogue, grey or a dark shade of amber.