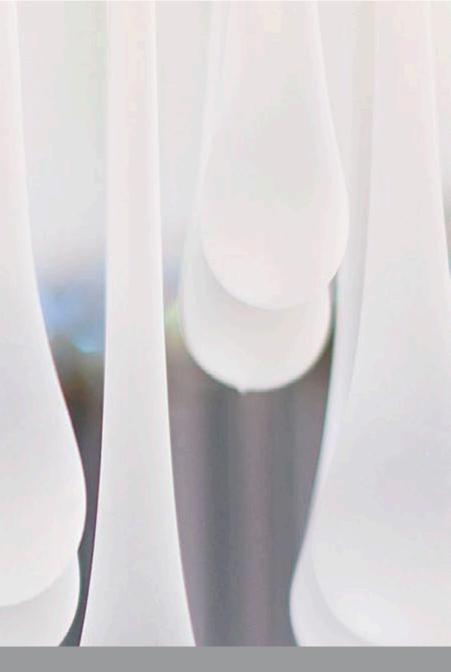

# About

Dancer is one of our interpretations of the traditional crystal and glass chandeliers. Composed by a cascade of tiny glass elements of different shapes reminds the fringes typical of the 20's fashion: thin glass foils, drop-shaped elements and Swarovski glass elements. The light comes out passing through the glass elements, thus creating a multitude of glares in the surrounding space.

# The idea

The crystal design lamp Dancer is one ofourinterpretationsofthetraditional crystal and glass chandeliers. The whole structure of this chandelier is composed of a cascade of tiny glass elements of different shapes, that reminds the fringes typical of the 20's fashion: thin glass foils, dropshaped elements and Swarovski glass elements.

> Inside this structure are placed the light bulbs; the light therefore comes out passing through the glass elements, thus creating a multitude of glares in the surrounding space. Two colours for the glass elements are available in the catalogue, grey or a dark shade of amber.